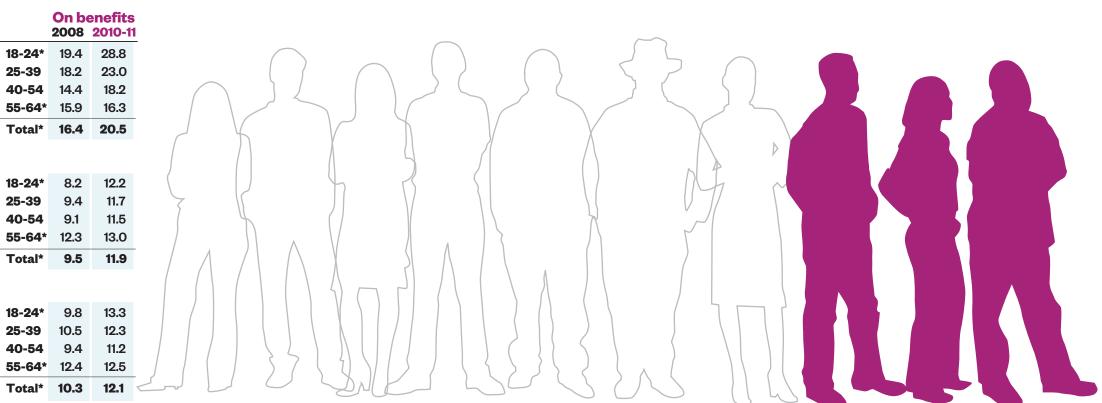

In 2008, **65.8%** of Northland's 18 to 24-year-olds were employed. In 2010-11

of Northland's 18 to 24-year-olds were in employment.

## **Employed**

**40-54** 54.9

**55-64**\* 50.1

Total\* 57.0

## **Auckland**

55.7 25-39

**55-64\*** 68.9

Total\* 67.4

## **New Zealand**

**55-64**\* 68.1

Total\* 68.2

In 2008, **19.4%** of Northland's **18 to 24-year-olds** were on benefits. In 2010-11

28.8%

of Northland's **18 to 24-year-olds**were on benefits.

<sup>\*</sup> Employment figures are for age groups 15-24, 25-39, 40-54 and 55-plus; benefit age groups as stated.